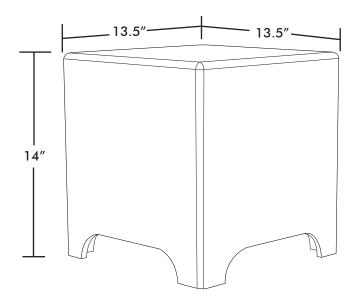

### Specifications

| HS10SUB |  |
|---------|--|
|---------|--|

| Woofer:             | 10" (254mm) polypropylene cone with a rubber surround                     |
|---------------------|---------------------------------------------------------------------------|
| Frequency Response: | 35Hz – 100Hz ±3dB                                                         |
| Power Required:     | 100 watts                                                                 |
| Enclosure Material: | HDPVC<br>(High Density Polyvinyl Chloride) Non-corrosive sealed enclosure |
| Crossover:          | 100Hz                                                                     |
| Available Finishes: | Dark brown textured enclosure                                             |
| Dimensions:         | Enclosure<br>13.5″ L, 14″ H , 13.5″ D, (343mm x 356mm x 343mm)            |
| Shipping Weight:    | 42 lbs (19 kg)                                                            |