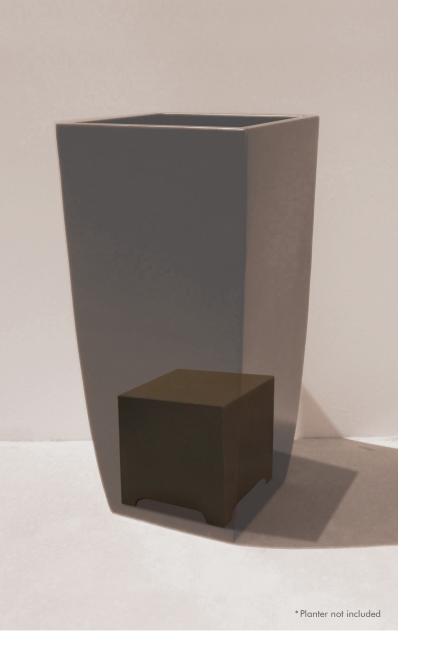

#### HS10SUB Hardscape Subwoofer

Until now, there have been many challenges in achieving high quality audio in hardscape environments. The new HS10SUB Subwoofer delivers powerful deep bass frequencies that are the foundation of the **SLS** remarkable performance. The sealed (HDPVC) enclosure is installed above the ground and incorporated into an acoustically-favorable environment; including being built into outdoor furniture or underneath vented planter boxes. This unheard of versatility, coupled with unmatched performance, puts the HS10SUB Hardscape Subwoofer in a class unto itself. The HS10SUB is the perfect partner for the LS47SAT and LS67SAT Satellite Speakers, delivering high quality, high volume sound that is scalable for even the largest space.