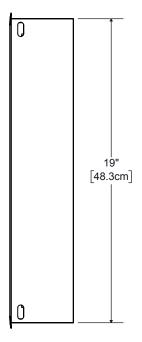

Top View

Front View

Side View (Right)

FRAME SIZE C

|                                                                                                                                                                                                                                               | (OUTER DIMENSIONS) |         |         |           |
|-----------------------------------------------------------------------------------------------------------------------------------------------------------------------------------------------------------------------------------------------|--------------------|---------|---------|-----------|
| InWall Bronze/4 LCR                                                                                                                                                                                                                           |                    | NARROW  | WIDE    | FRAMELESS |
|                                                                                                                                                                                                                                               | W                  | 11.45in | 12.06in | 12.22in   |
|                                                                                                                                                                                                                                               |                    | 29.1cm  | 30.6cm  | 31.0cm    |
| ROPRIETARY AND CONFIDENTIAL: THE INFORMATION CONTAINED IN THIS DRAWING IS THE<br>DLE PROPERTY OF TRIAD SPEAKERS, INC. ANY REPRODUCTION IN PART OR AS A WHOLE<br>ITHOUT THE WRITTEN PERMISSION OF TRIAD SPEAKERS, INC. IS STRICTLY PROHIBITED. | Н                  | 19.70in | 20.31in | 20.47in   |
|                                                                                                                                                                                                                                               |                    | 50.0cm  | 51.6cm  | 52.0cm    |