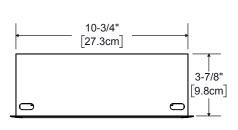

Top View

Front View

Side View (Right)

FRAME SIZE C

|                                                                                                                                                                                                                                               | (OUTER DIMENSIONS) |         |         |           |
|-----------------------------------------------------------------------------------------------------------------------------------------------------------------------------------------------------------------------------------------------|--------------------|---------|---------|-----------|
| InWall Bronze/4 LCR                                                                                                                                                                                                                           |                    | NARROW  | WIDE    | FRAMELESS |
|                                                                                                                                                                                                                                               | W                  | 11.45in | 12.06in | 12.22in   |
|                                                                                                                                                                                                                                               |                    | 29.1cm  | 30.6cm  | 31.0cm    |
| ROPRIETARY AND CONFIDENTIAL: THE INFORMATION CONTAINED IN THIS DRAWING IS THE<br>DLE PROPERTY OF TRIAD SPEAKERS, INC. ANY REPRODUCTION IN PART OR AS A WHOLE<br>ITHOUT THE WRITTEN PERMISSION OF TRIAD SPEAKERS, INC. IS STRICTLY PROHIBITED. | Н                  | 19.70in | 20.31in | 20.47in   |
|                                                                                                                                                                                                                                               |                    | 50.0cm  | 51.6cm  | 52.0cm    |