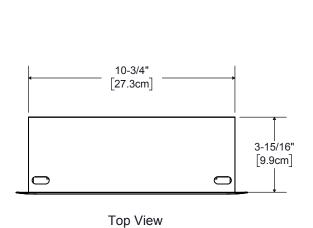

| FRAME SIZE F       |         |         |           |  |  |
|--------------------|---------|---------|-----------|--|--|
| (OUTER DIMENSIONS) |         |         |           |  |  |
|                    | NARROW  | WIDE    | FRAMELESS |  |  |
| W                  | 11.45in | 12.06in | 12.22in   |  |  |
|                    | 29.1cm  | 30.6cm  | 31.0cm    |  |  |
| Η                  | 17.08in | 17.69in | 17.84in   |  |  |
|                    | 43.4cm  | 44.9cm  | 45.3cm    |  |  |