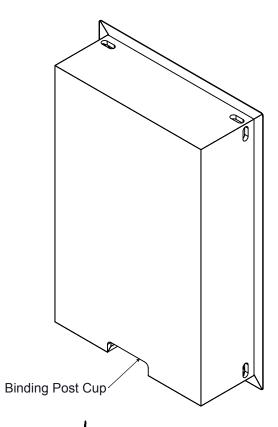

| 1 | TRIAD SPEAKERS, INC.  |
|---|-----------------------|
|   | 15835 NE CAMERON BLVD |
|   | PORTLAND, OR 97230    |
|   | TEL: 503.256.2600     |
|   | FAX: 503.256.5966     |
|   | 1 000 666 6316        |

TRIAD

## InWall Gold/4 OmniSE

| PROPRIETARY AND CONFIDENTIAL: THE INFORMATION CONTAINED IN THIS DRAWING IS THE SOLE PROPERTY OF TRIAD SPEAKERS, INC. ANY REPRODUCTION IN PART OR AS A WHOLE WITHOUT THE WRITTEN PERMISSION OF TRIAD SPEAKERS, INC. IS STRICTLY PROHIBITED. |  |
|--------------------------------------------------------------------------------------------------------------------------------------------------------------------------------------------------------------------------------------------|--|

| FRAME SIZE F       |         |         |           |  |  |
|----