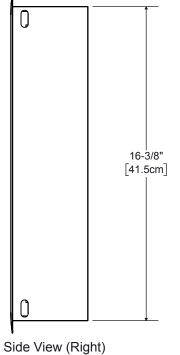

| FRAME SIZE F       |         |         |           |  |  |
|--------------------|---------|---------|-----------|--|--|
| (OUTER DIMENSIONS) |         |         |           |  |  |
|                    | NARROW  | WIDE    | FRAMELESS |  |  |
| W                  | 11.45in | 12.06in | 12.22in   |  |  |
|                    | 29.1cm  | 30.6cm  | 31.0cm    |  |  |
| Η                  | 17.08in | 17.69in | 17.84in   |  |  |
|                    | 43.4cm  | 44.9cm  | 45.3cm    |  |  |