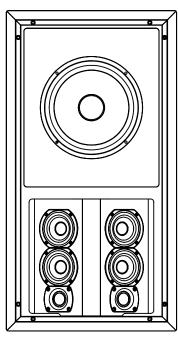

| FRAME SIZE P       |   |         |         |           |  |
|--------------------|---|---------|---------|-----------|--|
| (OUTER DIMENSIONS) |   |         |         |           |  |
|                    |   | NARROW  | WIDE    | FRAMELESS |  |
| ١                  | 8 | 14.20in | 14.81in | 14.97in   |  |
|                    |   | 36.1cm  | 37.6cm  | 38.0cm    |  |
|                    | Н | 26.70in | 27.31in | 27.47in   |  |
|                    |   | 67.8cm  | 69.4cm  | 69.8cm    |  |