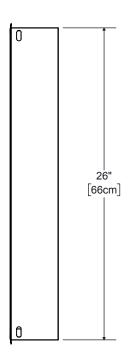

| FRAME SIZE P       |   |         |         |           |  |
|--------------------|---|---------|---------|-----------|--|
| (OUTER DIMENSIONS) |   |         |         |           |  |
|                    |   | NARROW  | WIDE    | FRAMELESS |  |
| ١                  | 8 | 14.20in | 14.81in | 14.97in   |  |
|                    |   | 36.1cm  | 37.6cm  | 38.0cm    |  |
|                    | Н | 26.70in | 27.31in | 27.47in   |  |
|                    |   | 67.8cm  | 69.4cm  | 69.8cm    |  |