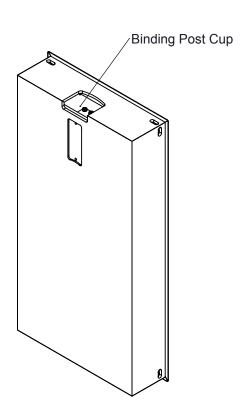

Top View





Front View



Side View(Right)



## InWall Gold/4 Surround

| PROPRIETARY AND CONFIDENTIAL: THE INFORMATION CONTAINED IN THIS DRAWING IS TI<br>SOLE PROPERTY OF TRIAD SPEAKERS, INC. ANY REPRODUCTION IN PART OR AS A WHOLE<br>WITHOUT THE WRITTEN PERMISSION OF TRIAD SPEAKERS, INC. IS STRICTLY PROHIBITED. | 1E |
|-------------------------------------------------------------------------------------------------------------------------------------------------------------------------------------------------------------------------------------------------|----|

| FRAME SIZE P       |   |         |         |           |  |
|--------------------|---|---------|---------|-----------|--|
| (OUTER DIMENSIONS) |   |         |         |           |  |
|                    |   | NARROW  | WIDE    | FRA