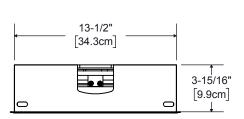

Top View





Front View



Side View(Right)



## InWall Gold/4 Surround

| PROPRIETARY AND CONFIDENTIAL: THE INFORMATION CONTAINED IN THIS DRAWING IS TI<br>SOLE PROPERTY OF TRIAD SPEAKERS, INC. ANY REPRODUCTION IN PART OR AS A WHOLE<br>WITHOUT THE WRITTEN PERMISSION OF TRIAD SPEAKERS, INC. IS STRICTLY PROHIBITED. | 1E |
|-------------------------------------------------------------------------------------------------------------------------------------------------------------------------------------------------------------------------------------------------|----|

| FRAME SIZE P       |   |         |         |           |  |
|--------------------|---|---------|---------|-----------|--|
| (OUTER DIMENSIONS) |   |         |         |           |  |
|                    |   | NARROW  | W