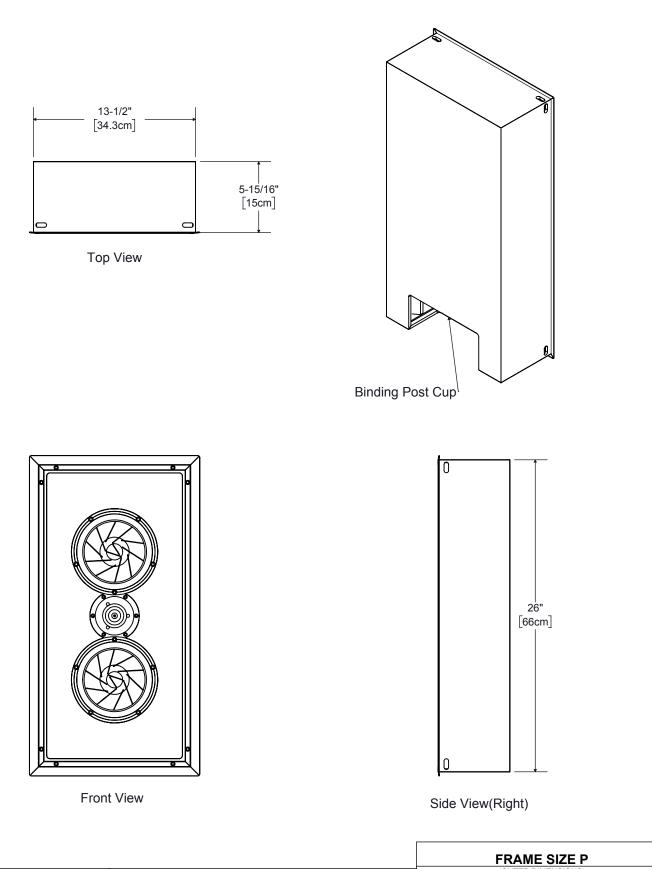

## InWall Gold/6 Monitor

PROPRIETARY AND CONFIDENTIAL: THE INFORMATION CONTAINED IN THIS DRAWING IS THE SOLE PROPERTY OF TRIAD SPEAKERS, INC.ANY REPRODUCTION IN PART OR AS A WHOLE WITHOUT THE WRITTEN PERMISSION OF TRIAD SPEAKERS, INC. IS STRICTLY PROHIBITED.

| FRAME SIZE P       |         |         |           |  |  |  |  |  |
|--------------------|---------|---------|-----------|--|--|--|--|--|
| (OUTER DIMENSIONS) |         |         |           |  |  |  |  |  |
|                    | NARROW  | WIDE    | FRAMELESS |  |  |  |  |  |
| w                  | 14.20in | 14.81in | 14.97in   |  |  |  |  |  |
|                    | 36.1cm  | 37.6cm  | 38.0cm    |  |  |  |  |  |
| Н                  | 26.70in | 27.31in | 27.47in   |  |  |  |  |  |
|                    | 67.8cm  | 69.4cm  | 69.8cm    |  |  |  |  |  |