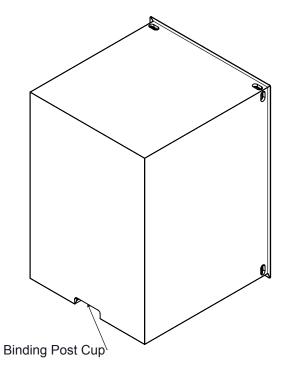

|  | InWall | Silver/15 | Sub |
|--|--------|-----------|-----|
|--|--------|-----------|-----|

|                                                                                                                                                                                                                                          | FRAME SIZE V |                    |         |           |
|------------------------------------------------------------------------------------------------------------------------------------------------------------------------------------------------------------------------------------------|--------------|--------------------|---------|-----------|
|                                                                                                                                                                                                                                          | L            | (OUTER DIMENSIONS) |         |           |
| nWall Silver/15 Sub                                                                                                                                                                                                                      |              | NARROW             | WIDE    | FRAMELESS |
|                                                                                                                                                                                                                                          |              | 14.20in            | 14.81in | 14.97in   |
|                                                                                                                                                                                                                                          |              | 36.1cm             | 37.6cm  | 38.0cm    |
| OPRIETARY AND CONFIDENTIAL: THE INFORMATION CONTAINED IN THIS DRAWING IS THE<br>E PROPERTY OF TRIAD SPEAKERS, INC. ANY REPRODUCTION IN PART OR AS A WHOLE<br>HOUT THE WRITTEN PERMISSION OF TRIAD SPEAKERS, INC. IS STRICTLY PROHIBITED. |              | 19.70in            | 20.31in | 20.47in   |
|                                                                                                                                                                                                                                          |              | 50.0cm             | 51.6cm  | 52.0cm    |