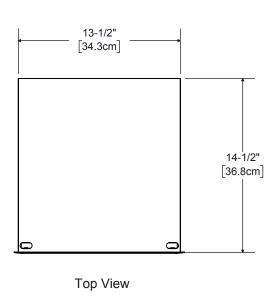

|  | InWall | Silver/15 | Sub |
|--|--------|-----------|-----|
|--|--------|-----------|-----|

|                                                                                                                                                                                                                                          | FRAME SIZE V |                    |         |           |
|------------------------------------------------------------------------------------------------------------------------------------------------------------------------------------------------------------------------------------------|--------------|--------------------|---------|-----------|
|                                                                                                                                                                                                                                          | L            | (OUTER DIMENSIONS) |         |           |
| nWall Silver/15 Sub                                                                                                                                                                                                                      |              | NARROW             | WIDE    | FRAMELESS |
|                                                                                                                                                                                                                                          |              | 14.20in            | 14.81in | 14.97in   |
|                                                                                                                                                                                                                                          |              | 36.1cm             | 37.6cm  | 38.0cm    |
| OPRIETARY AND CONFIDENTIAL: THE INFORMATION CONTAINED IN THIS DRAWING IS THE<br>E PROPERTY OF TRIAD SPEAKERS, INC. ANY REPRODUCTION IN PART OR AS A WHOLE<br>HOUT THE WRITTEN PERMISSION OF TRIAD SPEAKERS, INC. IS STRICTLY PROHIBITED. |              | 19.70in            | 20.31in | 20.47in   |
|                                                                                                                                                                                                                                          |              | 50.0cm             | 51.6cm  | 52.0cm    |