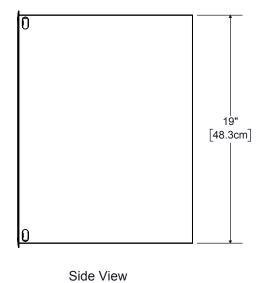

|  | InWall | Silver/15 | Sub |
|--|--------|-----------|-----|
|--|--------|-----------|-----|

|                                                                                                                                                                                                                                          | FRAME SIZE V |                    |         |           |
|------------------------------------------------------------------------------------------------------------------------------------------------------------------------------------------------------------------------------------------|--------------|--------------------|---------|-----------|
|                                                                                                                                                                                                                                          | L            | (OUTER DIMENSIONS) |         |           |
| nWall Silver/15 Sub                                                                                                                                                                                                                      |              | NARROW             | WIDE    | FRAMELESS |
|                                                                                                                                                                                                                                          |              | 14.20in            | 14.81in | 14.97in   |
|                                                                                                                                                                                                                                          |              | 36.1cm             | 37.6cm  | 38.0cm    |
| OPRIETARY AND CONFIDENTIAL: THE INFORMATION CONTAINED IN THIS DRAWING IS THE<br>E PROPERTY OF TRIAD SPEAKERS, INC. ANY REPRODUCTION IN PART OR AS A WHOLE<br>HOUT THE WRITTEN PERMISSION OF TRIAD SPEAKERS, INC. IS STRICTLY PROHIBITED. |              | 19.70in            | 20.31in | 20.47in   |
|                                                                                                                                                                                                                                          |              | 50.0cm             | 51.6cm  | 52.0cm    |