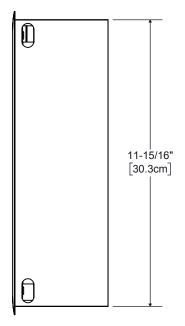

Top View

Front View

Side View (Right)

|                                                                                                                                                                                                                               |                                           | FRAME SIZE B |         |         |  |
|-------------------------------------------------------------------------------------------------------------------------------------------------------------------------------------------------------------------------------|-------------------------------------------|--------------|---------|---------|--|
| nWall Silver/4 MiniMonitor                                                                                                                                                                                                    | (OUTER DIMENSIONS)  NARROW WIDE FRAMELESS |              |         |         |  |
|                                                                                                                                                                                                                               | w                                         | 8.89in       | 9.50in  | 9.65in  |  |
|                                                                                                                                                                                                                               |                                           | 22.6cm       | 24.1cm  | 24.5cm  |  |
| RIETARY AND CONFIDENTIAL: THE INFORMATION CONTAINED IN THIS DRAWING IS THE PROPERTY OF TRIAD SPEAKERS, INC. ANY REPRODUCTION IN PART OR AS A WHOLE DUT THE WRITTEN PERMISSION OF TRIAD SPEAKERS, INC. IS STRICTLY PROHIBITED. | H                                         | 12.39in      | 13.00in | 13.15in |  |
|                                                                                                                                                                                                                               |                                           | 31.5cm       | 33.0cm  | 33.4cm  |  |

|                                                                                                                                                                                                                                               | (OUTER DIMENSIONS) |         |         |           |
|-----------------------------------------------------------------------------------------------------------------------------------------------------------------------------------------------------------------------------------------------|--------------------|---------|---------|-----------|
| InWall Silver/4 MiniMonitor                                                                                                                                                                                                                   |                    | NARROW  | WIDE    | FRAMELESS |
|                                                                                                                                                                                                                                               | W                  | 8.89in  | 9.50in  | 9.65in    |
|                                                                                                                                                                                                                                               |                    | 22.6cm  | 24.1cm  | 24.5cm    |
| ROPRIETARY AND CONFIDENTIAL: THE INFORMATION CONTAINED IN THIS DRAWING IS THE<br>OLE PROPERTY OF TRIAD SPEAKERS, INC.ANY REPRODUCTION IN PART OR AS A WHOLE<br>VITHOUT THE WRITTEN PERMISSION OF TRIAD SPEAKERS, INC. IS STRICTLY PROHIBITED. | Н                  | 12.39in | 13.00in | 13.15in   |
|                                                                                                                                                                                                                                               |                    | 31.5cm  | 33.0cm  | 33.4cm    |