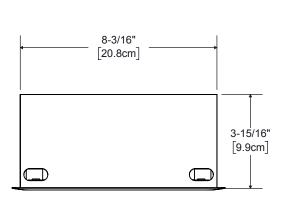

Top View

Front View

Side View (Right)

|                                                                                                                                                                                                                               |                                           | FRAME SIZE B |         |         |  |
|-------------------------------------------------------------------------------------------------------------------------------------------------------------------------------------------------------------------------------|-------------------------------------------|--------------|---------|---------|--|
| nWall Silver/4 MiniMonitor                                                                                                                                                                                                    | (OUTER DIMENSIONS)  NARROW WIDE FRAMELESS |              |         |         |  |
|                                                                                                                                                                                                                               | w                                         | 8.89in       | 9.50in  | 9.65in  |  |
|                                                                                                                                                                                                                               |                                           | 22.6cm       | 24.1cm  | 24.5cm  |  |
| RIETARY AND CONFIDENTIAL: THE INFORMATION CONTAINED IN THIS DRAWING IS THE PROPERTY OF TRIAD SPEAKERS, INC. ANY REPRODUCTION IN PART OR AS A WHOLE DUT THE WRITTEN PERMISSION OF TRIAD SPEAKERS, INC. IS STRICTLY PROHIBITED. | H                                         | 12.39in      | 13.00in | 13.15in |  |
|                                                                                                                                                                                                                               |                                           | 31.5cm       | 33.0cm  | 33.4cm  |  |

|                                                                                                                                                                                                                                               | (OUTER DIMENSIONS) |         |         |           |
|-----------------------------------------------------------------------------------------------------------------------------------------------------------------------------------------------------------------------------------------------|--------------------|---------|---------|-----------|
| InWall Silver/4 MiniMonitor                                                                                                                                                                                                                   |                    | NARROW  | WIDE    | FRAMELESS |
|                                                                                                                                                                                                                                               | W                  | 8.89in  | 9.50in  | 9.65in    |
|                                                                                                                                                                                                                                               |                    | 22.6cm  | 24.1cm  | 24.5cm    |
| ROPRIETARY AND CONFIDENTIAL: THE INFORMATION CONTAINED IN THIS DRAWING IS THE<br>OLE PROPERTY OF TRIAD SPEAKERS, INC.ANY REPRODUCTION IN PART OR AS A WHOLE<br>VITHOUT THE WRITTEN PERMISSION OF TRIAD SPEAKERS, INC. IS STRICTLY PROHIBITED. | Н                  | 12.39in | 13.00in | 13.15in   |
|                                                                                                                                                                                                                                               |                    | 31.5cm  | 33.0cm  | 33.4cm    |