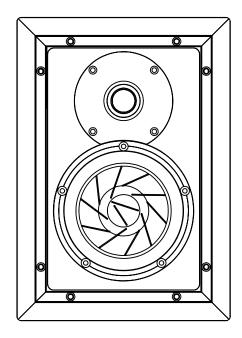

Top View

Front View

Side View (Right)

|                                                                                                                                                                                                                               |                                           | FRAME SIZE B |         |         |  |
|-------------------------------------------------------------------------------------------------------------------------------------------------------------------------------------------------------------------------------|-------------------------------------------|--------------|---------|---------|--|
| nWall Silver/4 MiniMonitor                                                                                                                                                                                                    | (OUTER DIMENSIONS)  NARROW WIDE FRAMELESS |              |         |         |  |
|                                                                                                                                                                                                                               | w                                         | 8.89in       | 9.50in  | 9.65in  |  |
|                                                                                                                                                                                                                               |                                           | 22.6cm       | 24.1cm  | 24.5cm  |  |
| RIETARY AND CONFIDENTIAL: THE INFORMATION CONTAINED IN THIS DRAWING IS THE PROPERTY OF TRIAD SPEAKERS, INC. ANY REPRODUCTION IN PART OR AS A WHOLE DUT THE WRITTEN PERMISSION OF TRIAD SPEAKERS, INC. IS STRICTLY PROHIBITED. | H                                         | 12.39in      | 13.00in | 13.15in |  |
|                                                                                                                                                                                                                               |                                           | 31.5cm       | 33.0cm  | 33.4cm  |  |

|                                                                                                                                                                                                                                               | (OUTER DIMENSIONS) |         |         |           |
|-----------------------------------------------------------------------------------------------------------------------------------------------------------------------------------------------------------------------------------------------|--------------------|---------|---------|-----------|
| InWall Silver/4 MiniMonitor                                                                                                                                                                                                                   |                    | NARROW  | WIDE    | FRAMELESS |
|                                                                                                                                                                                                                                               | W                  | 8.89in  | 9.50in  | 9.65in    |
|                                                                                                                                                                                                                                               |                    | 22.6cm  | 24.1cm  | 24.5cm    |
| ROPRIETARY AND CONFIDENTIAL: THE INFORMATION CONTAINED IN THIS DRAWING IS THE<br>OLE PROPERTY OF TRIAD SPEAKERS, INC.ANY REPRODUCTION IN PART OR AS A WHOLE<br>VITHOUT THE WRITTEN PERMISSION OF TRIAD SPEAKERS, INC. IS STRICTLY PROHIBITED. | Н                  | 12.39in | 13.00in | 13.15in   |
|                                                                                                                                                                                                                                               |                    | 31.5cm  | 33.0cm  | 33.4cm    |