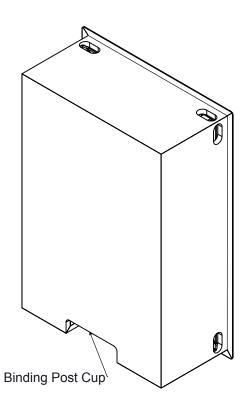

Top View

Front View

Side View (Right)

|                                                                                                                                                                                                                               |                                           | FRAME SIZE B |         |         |  |
|-------------------------------------------------------------------------------------------------------------------------------------------------------------------------------------------------------------------------------|-------------------------------------------|--------------|---------|---------|--|
| nWall Silver/4 MiniMonitor                                                                                                                                                                                                    | (OUTER DIMENSIONS)  NARROW WIDE FRAMELESS |              |         |         |  |
|                                                                                                                                                                                                                               | w                                         | 8.89in       | 9.50in  | 9.65in  |  |
|                                                                                                                                                                                                                               |                                           | 22.6cm       | 24.1cm  | 24.5cm  |  |
| RIETARY AND CONFIDENTIAL: THE INFORMATION CONTAINED IN THIS DRAWING IS THE PROPERTY OF TRIAD SPEAKERS, INC. ANY REPRODUCTION IN PART OR AS A WHOLE DUT THE WRITTEN PERMISSION OF TRIAD SPEAKERS, INC. IS STRICTLY PROHIBITED. | H                                         | 12.39in      | 13.00in | 13.15in |  |
|                                                                                                                                                                                                                               |                                           | 31.5cm       | 33.0cm  | 33.4cm  |  |

|                                                                                                                                                                                                                                               | (OUTER DIMENSIONS) |         |         |           |
|-----------------------------------------------------------------------------------------------------------------------------------------------------------------------------------------------------------------------------------------------|--------------------|---------|---------|-----------|
| InWall Silver/4 MiniMonitor                                                                                                                                                                                                                   |                    | NARROW  | WIDE    | FRAMELESS |
|                                                                                                                                                                                                                                               | W                  | 8.89in  | 9.50in  | 9.65in    |
|                                                                                                                                                                                                                                               |                    | 22.6cm  | 24.1cm  | 24.5cm    |
| ROPRIETARY AND CONFIDENTIAL: THE INFORMATION CONTAINED IN THIS DRAWING IS THE<br>OLE PROPERTY OF TRIAD SPEAKERS, INC.ANY REPRODUCTION IN PART OR AS A WHOLE<br>VITHOUT THE WRITTEN PERMISSION OF TRIAD SPEAKERS, INC. IS STRICTLY PROHIBITED. | Н                  | 12.39in | 13.00in | 13.15in   |
|                                                                                                                                                                                                                                               |                    | 31.5cm  | 33.0cm  | 33.4cm    |