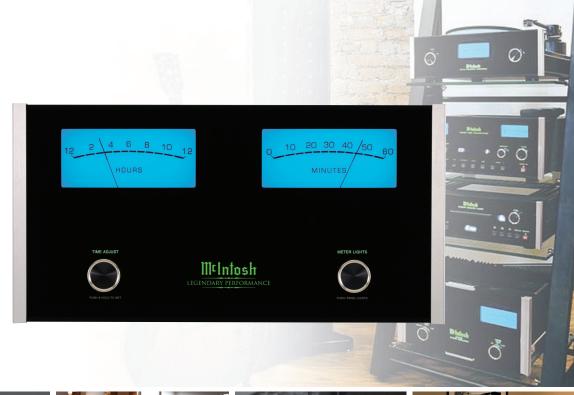

# MCLK 12 metered clock

- The perfect "audio fashion accessory" for the McIntosh enthusiast, the MCLK12 enlists iconic McIntosh Blue Meters to read time, with one meter scale calibrated in hours, the other in minutes.
- Mountable on a wall, in a racked installation, or simply placed on a shelf, the MCLK12 may quickly become your favorite McIntosh collectible.
- Fifty percent whimsy and fifty percent precision timepiece, the MCLK12 is a seriously accurate clock with quart-crystal timekeeping.
- A built-in long-life Lithium battery stands by to keep time moving in case of a power failure.

Times change but McIntosh is always in style.

metered clock

## **Clock Time Display:**

Dynamic magnetic meters

## Applications:

MCLK12 may be shelf mounted, placed in an equipment rack with other McIntosh components or be mounted on a wall using the rear panel, built in dual screw head mounting points.