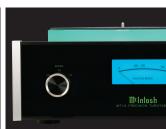

# MCLK 12 metered clock

- The perfect "audio fashion accessory" for the McIntosh enthusiast, the MCLK12 enlists iconic McIntosh Blue Meters to read time, with one meter scale calibrated in hours, the other in minutes.
- Mountable on a wall, in a racked installation, or simply placed on a shelf, the MCLK12 may quickly become your favorite McIntosh collectible.
- Fifty percent whimsy and fifty percent precision timepiece, the MCLK12 is a seriously accurate clock with quart-crystal timekeeping.
- A built-in long-life Lithium battery stands by to keep time moving in case of a power failure.

## **Clock Time Display:**

Dynamic magnetic meters