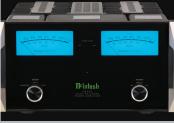

# MCLK 12 metered clock

- The perfect "audio fashion accessory" for the McIntosh enthusiast, the MCLK12 enlists iconic McIntosh Blue Meters to read time, with one meter scale calibrated in hours, the other in minutes.
- Mountable on a wall, in a racked installation, or simply placed on a shelf, the MCLK12 may quickly become your favorite McIntosh collectible.
- Fifty percent whimsy and fifty percent precision timepiece, the MCLK12 is a seriously accurate clock with quart-crystal timekeeping.
- A built-in long-life Lithium battery stands by to keep time moving in case of a power failure.

## **Clock Time Display:**

Dynamic magnetic meters