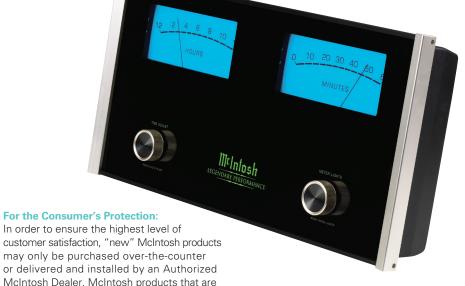

# MCLK 12 metered clock

- The perfect "audio fashion accessory" for the McIntosh enthusiast, the MCLK12 enlists iconic McIntosh Blue Meters to read time, with one meter scale calibrated in hours, the other in minutes.
- Mountable on a wall, in a racked installation, or simply placed on a shelf, the MCLK12 may quickly become your favorite McIntosh collectible.
- Fifty percent whimsy and fifty percent precision timepiece, the MCLK12 is a seriously accurate clock with quart-crystal timekeeping.
- A built-in long-life Lithium battery stands by to keep time moving in case of a power failure.

## **Clock Time Display:**

Dynamic magnetic meters

## Applications:

MCLK12 may be shelf mounted, placed in an equipment rack with other McIntosh components or be mounted on a wall using the rear panel, built in dual screw head mounting points.