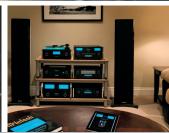

# MCLK 12 metered clock

- The perfect "audio fashion accessory" for the McIntosh enthusiast, the MCLK12 enlists iconic McIntosh Blue Meters to read time, with one meter scale calibrated in hours, the other in minutes.
- Mountable on a wall, in a racked installation, or simply placed on a shelf, the MCLK12 may quickly become your favorite McIntosh collectible.
- Fifty percent whimsy and fifty percent precision timepiece, the MCLK12 is a seriously accurate clock with quart-crystal timekeeping.
- A built-in long-life Lithium battery stands by to keep time moving in case of a power failure.















Times change but McIntosh is always in style.



metered clock

# **General Specifications**

#### Time Base:

Temperature compensated quartz crystal oscillator

## **Time Base Accuracy:**

±2 parts per million from 0°C to +40°C

## **Clock Time Display:**

Dynamic magnetic meters

## **Power Control Input and Output:**

5-15VDC, 50mA maximum

## **Power Requirements:**

100V -240V ~ 50/60Hz at 2.0 Watts Note: Refer to the rear panel of the MCLK12 for the correct voltage

#### **Dimensions:**

(HxWxD) 8-7/8" (24 cm) x 17-1/2" (44.5 cm) x 5" (9.21 cm)

## **System Weight:**

8 pounds (3.62 Kg) net, 10 pounds (4.54 Kg) in shipping carton

## Applications:

MCLK12 may be shelf mounted, placed in an equipment rack with other McIntosh components or be mounted on a wall using the rear panel, b