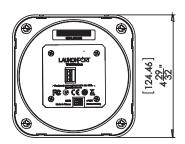

#### Materials:

Mounting Plate - Powder coated steel

Fascia - ABS plastic

**Environment:** For indoor use only.

#### **Electronics:**

Input - 110-240V AC Output - 15V 2A DC See wiring guide for more electrical info