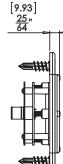

on ships in white or black. WallStation is not paintable.

#### Materials:

Mounting Plate - Powder coated steel

Fascia - ABS plastic

**Environment:** For indoor use only.

#### **Electronics:**

Input - 110-240V AC Output - 15V 2A DC See wiring guide for more electrical info

# Mounting Depth with Sleeve:

1 3/16" 30mm

### **ORDERING & ACCESSORY INFO**

70142 - WallStation White

70170 - WallStation Black

212 Avenida Fabricante San Clemente, CA 92672 (949) 492 - 7777

IPORTPRODUCTS.COM

As part of its policy of continuous research and product development, the company reserves the right to change or withdraw specifications without prior notice.

iPort and the iPort Logo are trademarks of Dana Innovations. © 2014 Dana Innovations. All rights reserved. TYPE: CATALOG:

PROJECT:

DATE:





[5.33] <u>13</u>" 64