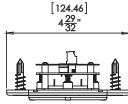

#### **Applications:**

The WallStation allows for an easy installation in many different applications and surface types. WallStation can be installed in 1/2", 5/8", and 8mm drywall as well as a variety of wall coverings such as: level 5 drywall, textured drywall, wallpaper, and plaster. It can also be installed in solid surfaces such as wood.

#### Materials:

Mounting Plate - Powder coated steel

Fascia - ABS plastic

**Environment:** For indoor use only.