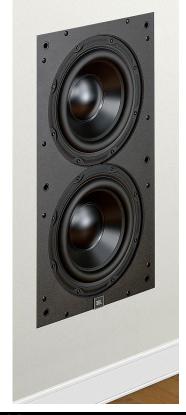

## Specs

| Frequency Response                  | 20Hz – 150Hz (THX®/LFE mode)(–6dB)                                                                                               |
|-------------------------------------|----------------------------------------------------------------------------------------------------------------------------------|
| Maximum Recommended Amplifier Power | 500 Watts per channel                                                                                                            |
| Impedance                           | 4 Ohms nominal                                                                                                                   |
| Sensitivity                         | 88dB (2.83V/1m), both woofers driven                                                                                             |
| Woofer                              | Dual 10" polymer-coated aluminum cones w/rubber surrounds                                                                        |
| Cutout Dimensions (H x W)           | 15" x 24.55" (381mm x 624mm)                                                                                                     |
| Mounting Depth                      | 64" x 14" x 5.1" (1626mm x 356mm x 130mm) mounted in S4SBB enclosure, not including Styrofoam $^{\text{TM}}$ blocks.             |
| Back Box                            | A complete S4S loudspeaker system includes the S4S in-wall subwoofer and the S4SBB back box, which must be purchased separately. |
| Weight per Speaker                  | 24 lb (10.9kg)                                                                                                                   |

## **Details**

A single S4S subwoofer system meets THX® Select requirements for a 3000-cubic-foot room. However, to meet THX Ultra2™ requirements for a 3000-cubic-foot room, two or more S4S subwoofer systems are required, using a total of four woofers. For every additional 3000 cubic feet of room volume, it is recommended that one additional S4S system be added.