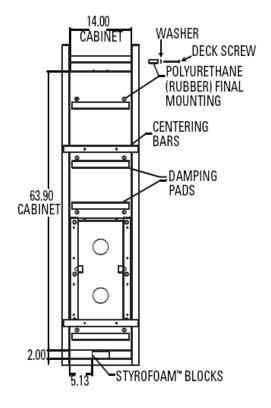

## Specs

| Frequency Response                  | 20Hz – 150Hz (THX®/LFE mode)(–6dB)                                                                                               |
|-------------------------------------|----------------------------------------------------------------------------------------------------------------------------------|
| Maximum Recommended Amplifier Power | 500 Watts per channel                                                                                                            |
| Impedance                           | 4 Ohms nominal                                                                                                                   |
| Sensitivity                         | 88dB (2.83V/1m), both woofers driven                                                                                             |
| Woofer                              | Dual 10" polymer-coated aluminum cones w/rubber surrounds                                                                        |
| Cutout Dimensions (H x W)           | 15" x 24.55" (381mm x 624mm)                                                                                                     |
| Mounting Depth                      | 64" x 14" x 5.1" (1626mm x 356mm x 130mm) mounted in S4SBB enclosure, not including Styrofoam $^{\text{TM}}$ blocks.             |
| Back Box                            | A complete S4S loudspeaker system includes the S4S in-wall subwoofer and the S4SBB back box, which must be purchased separately. |
| Weight per Speaker                  | 24 lb (10.9kg)                                                                                                                   |