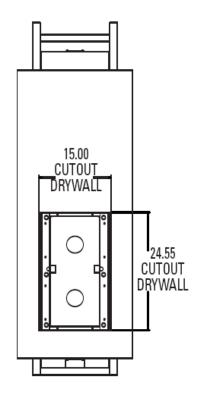

## Specs

| Frequency Response                  | 20Hz – 150Hz (THX®/LFE mode)(–6dB)                                                                                               |
|-------------------------------------|----------------------------------------------------------------------------------------------------------------------------------|
| Maximum Recommended Amplifier Power | 500 Watts per channel                                                                                                            |
| Impedance                           | 4 Ohms nominal                                                                                                                   |
| Sensitivity                         | 88dB (2.83V/1m), both woofers driven                                                                                             |
| Woofer                              | Dual 10" polymer-coated aluminum cones w/rubber surrounds                                                                        |
| Cutout Dimensions (H x W)           | 15" x 24.55" (381mm x 624mm)                                                                                                     |
| Mounting Depth                      | 64" x 14" x 5.1" (1626mm x 356mm x 130mm) mounted in S4SBB enclosure, not including Styrofoam $^{\text{TM}}$ blocks.             |
| Back Box                            | A complete S4S loudspeaker system includes the S4S in-wall subwoofer and the S4SBB back box, which must be purchased separately. |
| Weight per Speaker                  | 24 lb (10.9kg)                                                                                                                   |