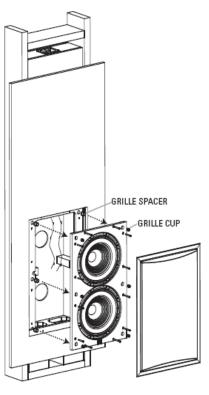

## Specs

| Frequency Response                  | 20Hz – 150Hz (THX®/LFE mode)(–6dB)                                                                                               |
|-------------------------------------|----------------------------------------------------------------------------------------------------------------------------------|
| Maximum Recommended Amplifier Power | 500 Watts per channel                                                                                                            |
| Impedance                           | 4 Ohms nominal                                                                                                                   |
| Sensitivity                         | 88dB (2.83V/1m), both woofers driven                                                                                             |
| Woofer                              | Dual 10" polymer-coated aluminum cones w/rubber surrounds                                                                        |
| Cutout Dimensions (H x W)           | 15" x 24.55" (381mm x 624mm)                                                                                                     |
| Mounting Depth                      | 64" x 14" x 5.1" (1626mm x 356mm x 130mm) mounted in S4SBB enclosure, not including Styrofoam $^{\text{TM}}$ blocks.             |
| Back Box                            | A complete S4S loudspeaker system includes the S4S in-wall subwoofer and the S4SBB back box, which must be purchased separately. |
| Weight per Speaker                  | 24 lb (10.9kg)                                                                                                                   |