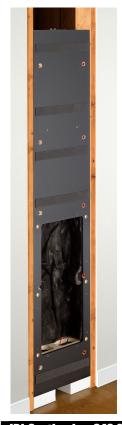

## Specs

| Frequency Response                  | 20Hz – 150Hz (THX®/LFE mode)(–6dB)                                                                                               |
|-------------------------------------|----------------------------------------------------------------------------------------------------------------------------------|
| Maximum Recommended Amplifier Power | 500 Watts per channel                                                                                                            |
| Impedance                           | 4 Ohms nominal                                                                                                                   |
| Sensitivity                         | 88dB (2.83V/1m), both woofers driven                                                                                             |
| Woofer                              | Dual 10" polymer-coated aluminum cones w/rubber surrounds                                                                        |
| Cutout Dimensions (H x W)           | 15" x 24.55" (381mm x 624mm)                                                                                                     |
| Mounting Depth                      | 64" x 14" x 5.1" (1626mm x 356mm x 130mm) mounted in S4SBB enclosure, not including Styrofoam $^{\text{TM}}$ blocks.             |
| Back Box                            | A complete S4S loudspeaker system includes the S4S in-wall subwoofer and the S4SBB back box, which must be purchased separately. |
| Weight per Speaker                  | 24 lb (10.9kg)                                                                                                                   |